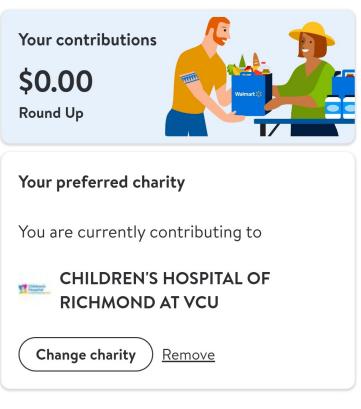

### Now you can support CHoR year-round when you shop on Walmart.com or via the Walmart app.

- Sign into your account, and visit the Giving & Impact link
- Enter your zip code or search for Children's Hospital of Richmond at VCU and select as your charity of choice. Each purchase you make will be rounded up with your change directly supporting CHoR.
- Start shopping and help Spark Good for kids at CHoR! (screen shots below)

#### Round Up