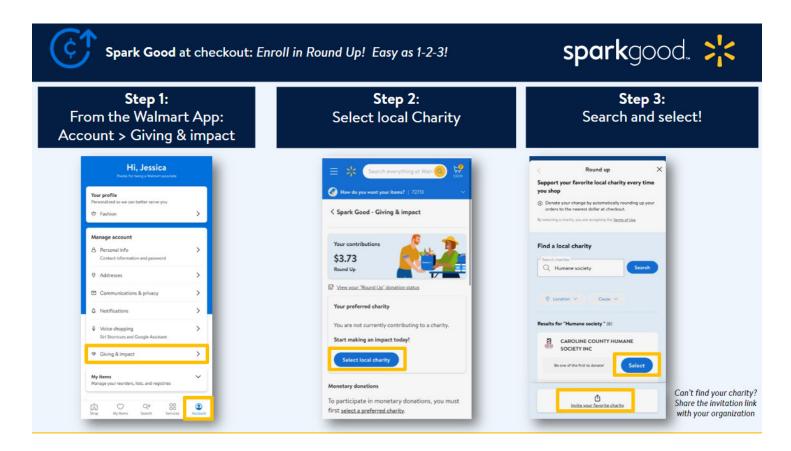

### Now you can support CHoR year-round when you shop on Walmart.com or via the Walmart app.

- Sign into your account, and visit the Giving & Impact link
- Enter your zip code or search for Children's Hospital of Richmond at VCU and select as your charity of choice. Each purchase you make will be rounded up with your change directly supporting CHoR.
- Start shopping and help Spark Good for kids at CHoR! (screen shots below)

### Walmart Spark Good

< Spark Good - Giving & impact

#### Round Up